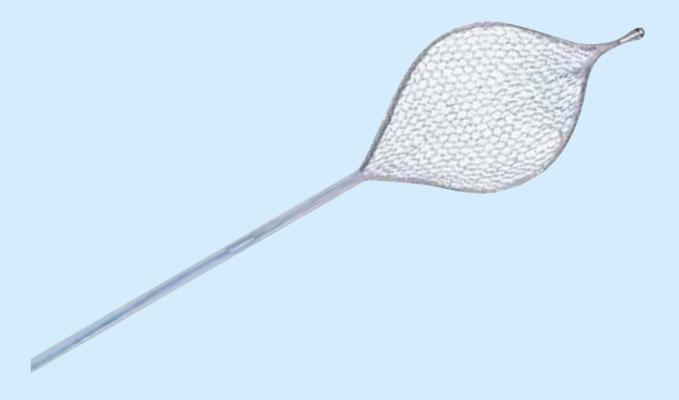

## **Loop Basket**

Used for Endoscopic Retrieval of foreign bodies from the Gastrointestinal Tract and to retrieve polyp through colono scope

Shape: oval with flush port

**Sheath: PTFE** 

Flat Basket available on request

| Art. No.     | Product name | Loop Size | Working Length | Working Channel Ø |
|--------------|--------------|-----------|----------------|-------------------|
| SFBH-LB      | Loop Basket  | 60 mm     | 170 cm         | 2.8 mm            |
| SFBH-LB-C    | Loop Basket  | 60 mm     | 230 cm         | 2.8 mm            |
| SFBH-LB-40   | Loop Basket  | 40 mm     | 170 cm         | 2.8 mm            |
| SFBH-LB-C-40 | Loop Basket  | 40 mm     | 230 cm         | 2.8 mm            |
| SFBH-LB-90   | Loop Basket  | 90 mm     | 170 cm         | 2.8 mm            |
| SFBH-LB-C-90 | Loop Basket  | 90 mm     | 230 cm         | 2.8 mm            |